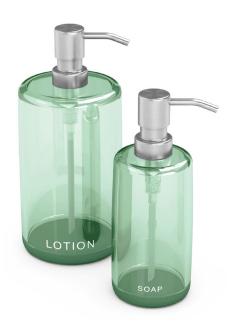

# Resin Pumps – "Glass" Resin

Green "Glass" Resin

Blue "Glass" Resin

Dark Amber "Glass" Resin