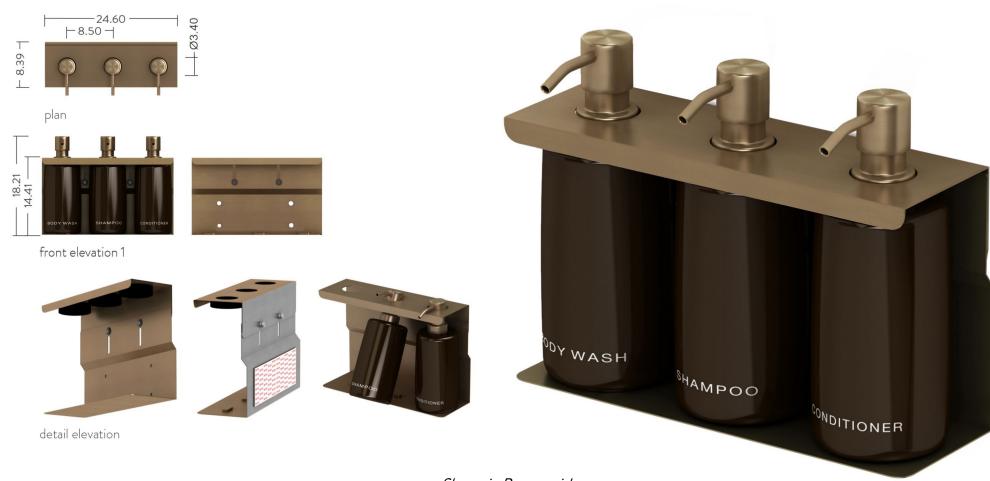

## Wall Mount System - Bronze Finished Stainless Steel

Shown in Bronze with Amber Gloss Resin Pumps