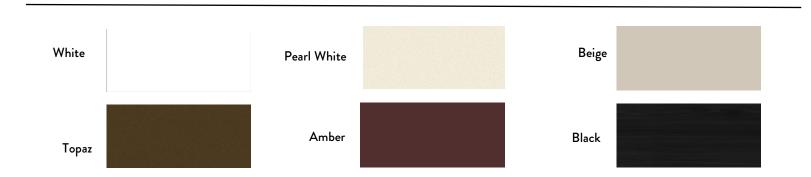

## Resin Pumps - Opaque Resin

Shown in White Matte

Shown in Amber Gloss

Shown in Pearl White Gloss

#### Opaque Resin (Gloss or Matte Finish available)