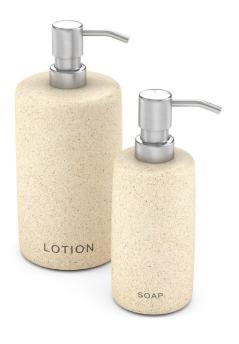

all Mount System - Brushed Stainless Steel





Shown in Brushed Stainless with White Matte Resin Pumps

- Holds 3 Via Motif Resin pumps (10oz capacity)
- Crafted from stainless steel
- Locking mechanism promotes guest safety and allows fast and easy refills
- Available in Brushed Stainless or Bronze finish

## Coaster System





Shown in Beach Sand Resin with Wood Accents

- Elegant resin coasters add sophisticated design touch and further promote dispenser stability
- Coasters may be siliconed to shower niche or countertop to keep in place
- Available in Opaque, Sand and "Glass" resin options

## Resin Pumps - Opaque Resin





Shown in White Matte



Shown in Amber Gloss



Shown in Pearl White Gloss

#### Opaque Resin (Gloss or Matte Finish available)



# Resin Pumps - Sand Resin









Sand Resin

Beach Sand







# Resin Pumps – "Glass" Resin





Green "Glass" Resin



Blue "Glass" Resin



Dark Amber "Glass" Resin

### Branded Amenity Card Stands







- Elegant display of information on bath amenities, so guests are aware of bespoke bath and spa products (e.g., shampoo, conditioner, lotion, etc.)
- Available in a variety of colors and textures, including leather match, lacquer and wood