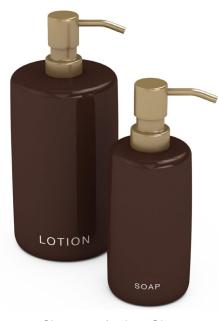

## Resin Pumps - Opaque Resin

Shown in White Matte

Shown in Amber Gloss

Shown in Pearl White Gloss

#### Opaque Resin (Gloss or Matte Finish available)