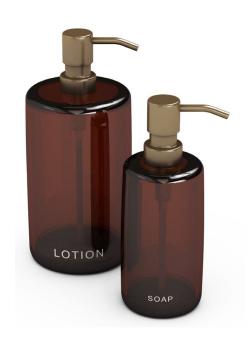

# Resin Pumps – "Glass" Resin

Green "Glass" Resin

Blue "Glass" Resin

Dark Amber "Glass" Resin