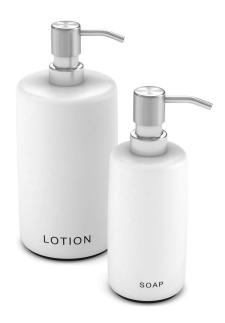

## Resin Pumps - Opaque Resin

Shown in White Matte

Shown in Amber Gloss

Shown in Pearl White Gloss

#### Opaque Resin (Gloss or Matte Finish available)