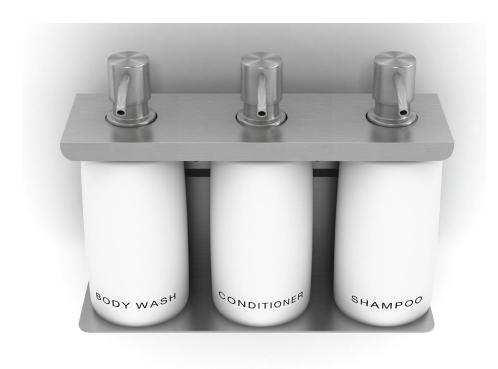

### Wall Mount System - Brushed Stainless Steel

Shown in Brushed Stainless with White Matte Resin Pumps

- Holds 3 Via Motif Resin pumps (10oz capacity)
- Crafted from stainless steel
- Locking mechanism promotes guest safety and allows fast and easy refills
- Available in Brushed Stainless or Bronze finish