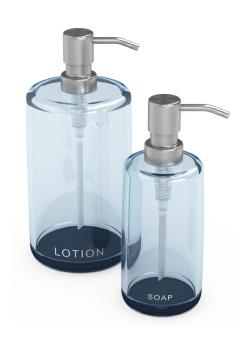

# Resin Pumps – "Glass" Resin

Green "Glass" Resin

Blue "Glass" Resin

Dark Amber "Glass" Resin