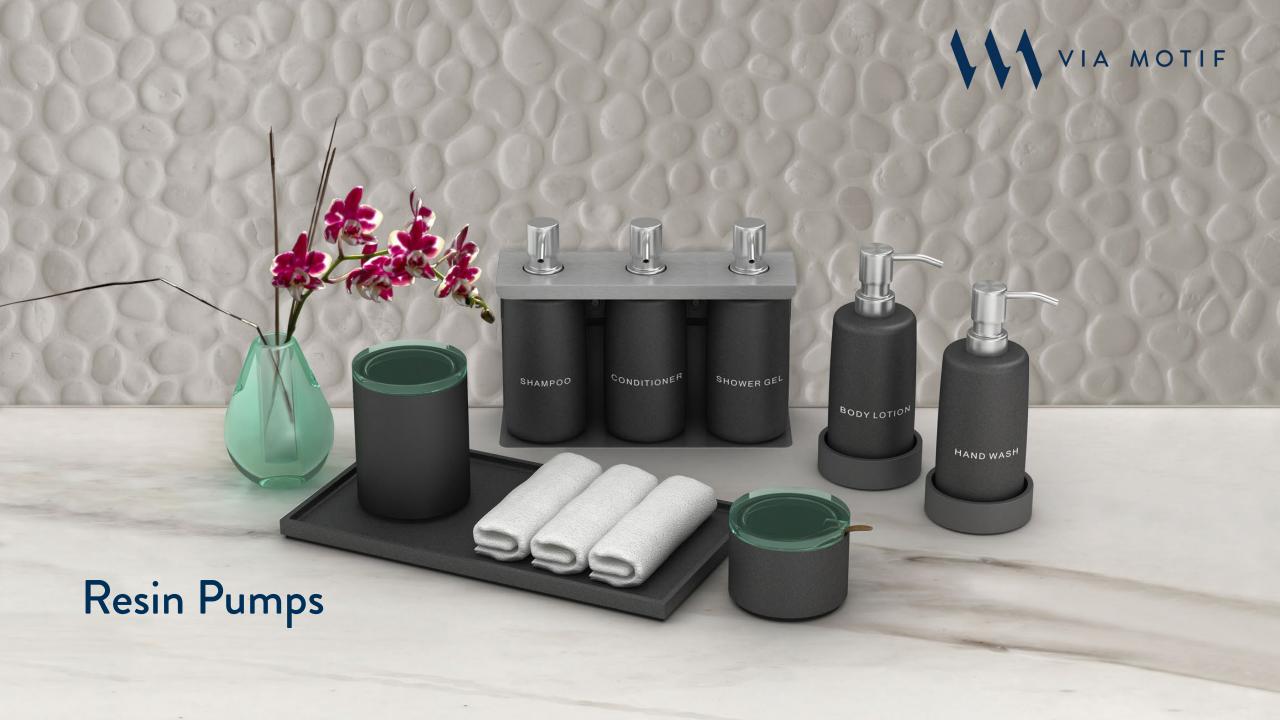

# The Via Motif Difference

- We craft every single piece by hand
- We own our factory in Indonesia, where we employ 200+ skilled artisans and craftsmen
- Our accessories are contract quality, intended for high volume hospitality settings
- We <u>never discontinue products</u>; any piece that we've made once, we can reproduce, no matter how much time has passed since the original order
- We strive to <u>exceed expectations on service</u> we are responsive, creative and user-friendly, so that the process is seamless and easy for our customers

## Wall Mount System - Bronze Finished Stainless Steel





Shown in Bronze with Amber Gloss Resin Pumps

### Wall Mount System - Brushed Stainless Steel





Shown in Brushed Stainless with White Matte Resin Pumps

- Holds 3 Via Motif Resin pumps