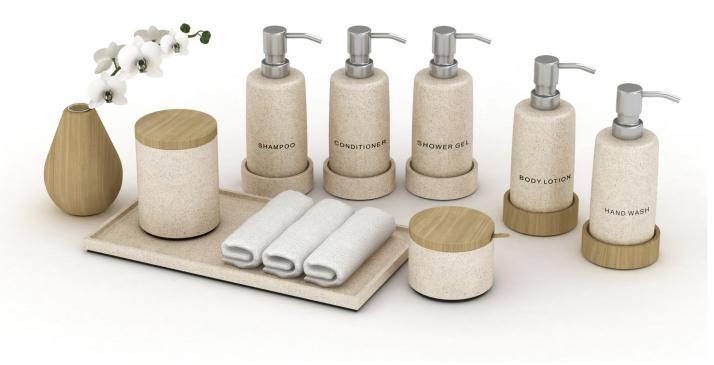

## Coaster System

Shown in Beach Sand Resin with Wood Accents

- Elegant resin coasters add sophisticated design touch and further promote dispenser stability
- Coasters may be siliconed to shower niche or countertop to keep in place
- Available in Opaque, Sand and "Glass" resin options