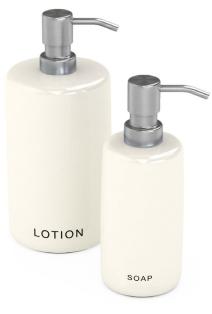

## Resin Pumps - Opaque Resin

Shown in White Matte

Shown in Amber Gloss

Shown in Pearl White Gloss

#### Opaque Resin (Gloss or Matte Finish available)