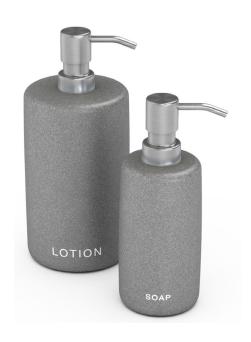

l Mount System - Brushed Stainless Steel





Shown in Brushed Stainless with White Matte Resin Pumps

- Holds 3 Via Motif Resin pumps (10oz capacity)
- Crafted from stainless steel
- Locking mechanism promotes guest safety and allows fast and easy refills
- Available in Brushed Stainless or Bronze finish

## Coaster System





Shown in Beach Sand Resin with Wood Accents

- Elegant resin coasters add sophisticated design touch and further promote dispenser stability
- Coasters may be siliconed to shower niche or countertop to keep in place
- Available in Opaque, Sand and "Glass" resin options

## Resin Pumps - Opaque Resin





Shown in White Matte



Shown in Amber Gloss



Shown in Pearl White Gloss

#### Opaque Resin (Gloss or Matte Finish available)



# Resin Pumps - Sand Resin









Sand Resin

Beach Sand







# Resin Pumps – "Glass" Resin





Green "Glass" Resin



Blue "Glass" Resin



Dark Amber "Glass" Resin

### Branded Amenity Card Stands







- Elegant display of information on bath amenities, so guests are aware of bespoke bath and spa products (e.g., shampoo, conditioner, lotion, etc.)
- Available in a variety of colors and textures, including leather match, lacquer and wood