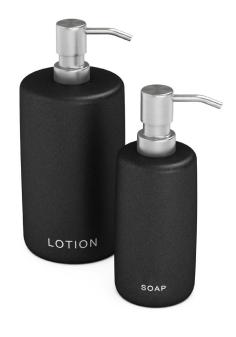

## Resin Pumps - Opaque Resin

Shown in White Matte

Shown in Amber Gloss

Shown in Pearl White Gloss

#### Opaque Resin (Gloss or Matte Finish available)